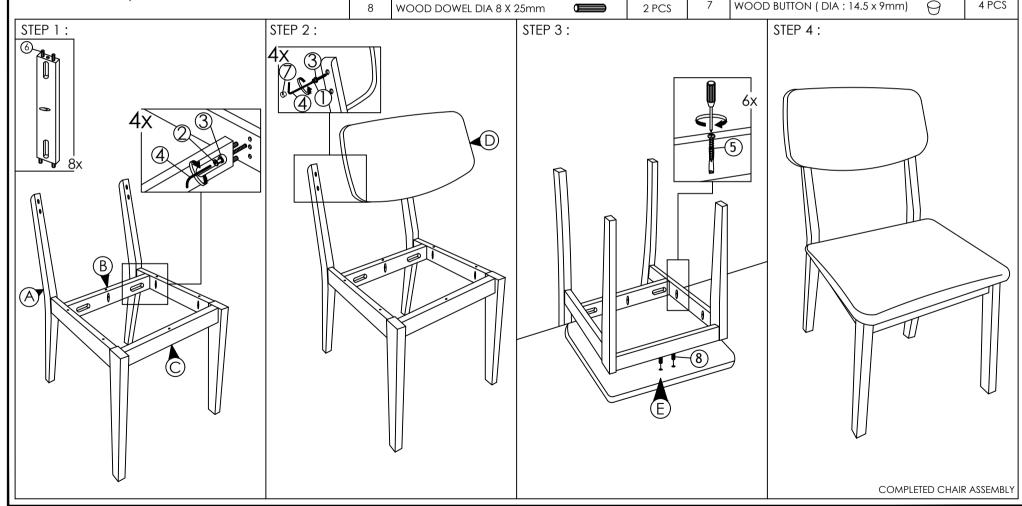

## **ASSEMBLY INSTRUCTIONS**

Read these instructions carefully. Refer to hardware and furniture parts list for guidance. Be sure all parts are complete, before assembling. Place all wooden furniture parts on a clean and flat soft surface to prevent scratches. Refer to steps provided as assembling guide.

## CAUTIONS:

- 1.Do not **FULLY-TIGHTEN** the nuts or nut bolts until all are in place.
- 2.To prevent thread damage. Ensure that nuts or nut bolts are not over-tightened.
- 3. Hardware is to be kept out of reach of children.

| PART LIST |                   |       |      |
|-----------|-------------------|-------|------|
| ITEM      | DESCRIPTION       | QTY   | ITEM |
| Α         | SIDE LEG (L & R)  | 2 PCS | 1    |
| В         | BACK RAIL (SHORT) | 1 PC  | 2    |
| С         | FRONT RAIL (LONG) | 1 PC  | 3    |
| D         | BACK REST VENEER  | 1 PC  | 4    |
| Е         | CUSHION SEAT      | 1 PC  | 5    |

| - | HAKDWAKE LIST |                                 |       |  |  |
|---|---------------|---------------------------------|-------|--|--|
|   | ITEM          | DESCRIPTION                     | QTY   |  |  |
|   | 1             | JCBC SCREW M6 x 25MM            | 4 PCS |  |  |
|   | 2             | JCBC SCREW M6 x 50MM            | 4 PCS |  |  |
|   | 3             | SPRING WASHER 1/4"              | 8 PCS |  |  |
|   | 4             | M4 ALLEN KEY (BALL SHAPE) LONG  | 1 PC  |  |  |
|   | 5             | PAN HEAD WOOD SCREW M5 X 32mm   | 6 PCS |  |  |
|   | 6             | WOOD DOWEL DIA 8 X 35mm         | 8 PCS |  |  |
|   | 7             | WOOD BUTTON ( DIA : 14.5 x 9mm) | 4 PCS |  |  |

HADDWADE LICT